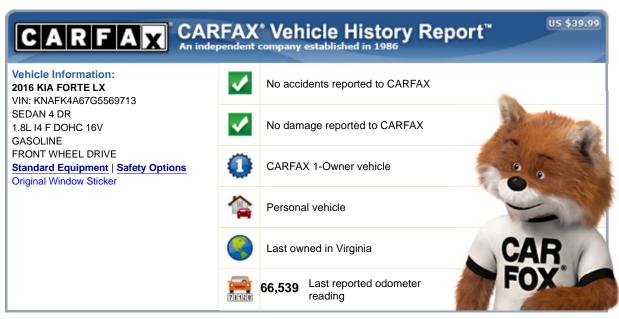

This CARFAX Vehicle History Report is based only on information supplied to CARFAX and available as of 9/5/18 at 7:29:33 AM (CDT). Other information about this vehicle, including problems, may not have been reported to CARFAX. Use this report as one important tool, along with a vehicle inspection and test drive, to make a better decision about your next used car.

| CARFAX Ownership History The number of owners is estimated |                                                                                                                                                                                                                                                                                                                                                                                                                                                                                                                                                                                                                                                                                                                                                                                                                                                                                                                                                                                                                                                                                                                                                                                                                                                                                                                                                                                                                                                                                                                                                                                                                                                                                                                                                                                                                                                                                                                                                                                                                                                                                                                                | 🚨 Owner 1    |
|------------------------------------------------------------|--------------------------------------------------------------------------------------------------------------------------------------------------------------------------------------------------------------------------------------------------------------------------------------------------------------------------------------------------------------------------------------------------------------------------------------------------------------------------------------------------------------------------------------------------------------------------------------------------------------------------------------------------------------------------------------------------------------------------------------------------------------------------------------------------------------------------------------------------------------------------------------------------------------------------------------------------------------------------------------------------------------------------------------------------------------------------------------------------------------------------------------------------------------------------------------------------------------------------------------------------------------------------------------------------------------------------------------------------------------------------------------------------------------------------------------------------------------------------------------------------------------------------------------------------------------------------------------------------------------------------------------------------------------------------------------------------------------------------------------------------------------------------------------------------------------------------------------------------------------------------------------------------------------------------------------------------------------------------------------------------------------------------------------------------------------------------------------------------------------------------------|--------------|
| Year purchased                                             | 30A A A 3                                                                                                                                                                                                                                                                                                                                                                                                                                                                                                                                                                                                                                                                                                                                                                                                                                                                                                                                                                                                                                                                                                                                                                                                                                                                                                                                                                                                                                                                                                                                                                                                                                                                                                                                                                                                                                                                                                                                                                                                                                                                                                                      | 2016         |
| Type of owner                                              |                                                                                                                                                                                                                                                                                                                                                                                                                                                                                                                                                                                                                                                                                                                                                                                                                                                                                                                                                                                                                                                                                                                                                                                                                                                                                                                                                                                                                                                                                                                                                                                                                                                                                                                                                                                                                                                                                                                                                                                                                                                                                                                                | Personal     |
| Estimated length of ownership                              | CARFAX                                                                                                                                                                                                                                                                                                                                                                                                                                                                                                                                                                                                                                                                                                                                                                                                                                                                                                                                                                                                                                                                                                                                                                                                                                                                                                                                                                                                                                                                                                                                                                                                                                                                                                                                                                                                                                                                                                                                                                                                                                                                                                                         | 2 yrs. 5 mo. |
| Owned in the following states/provinces                    | LOWNER                                                                                                                                                                                                                                                                                                                                                                                                                                                                                                                                                                                                                                                                                                                                                                                                                                                                                                                                                                                                                                                                                                                                                                                                                                                                                                                                                                                                                                                                                                                                                                                                                                                                                                                                                                                                                                                                                                                                                                                                                                                                                                                         | Virginia     |
| Estimated miles driven per year                            | The same of the sa | 28,037/yr    |
| Last reported odometer reading                             |                                                                                                                                                                                                                                                                                                                                                                                                                                                                                                                                                                                                                                                                                                                                                                                                                                                                                                                                                                                                                                                                                                                                                                                                                                                                                                                                                                                                                                                                                                                                                                                                                                                                                                                                                                                                                                                                                                                                                                                                                                                                                                                                | 66,539       |